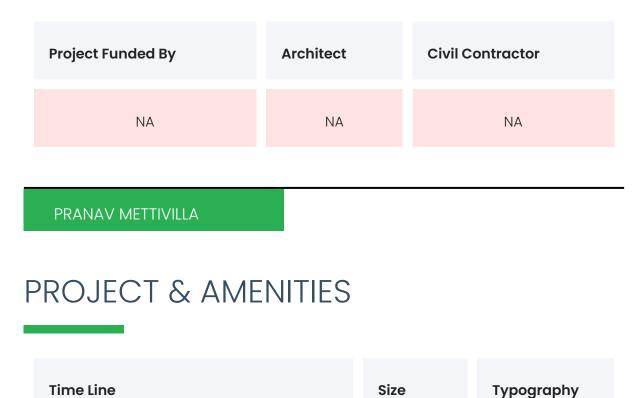

## **BUILDER & CONSULTANTS**

PRANAV METTIVILLA

Founded by Hakim Lakdawala in 1997, Goodwill Developers have created spaces that cater to individuals from all walks of life. With twenty two years of delivering hard work, Goodwill Developers have created a niche for themselves in the ever-increasing real estate market. The Goodwill Developers headquarters are located in Navi Mumbai, Maharashtra.