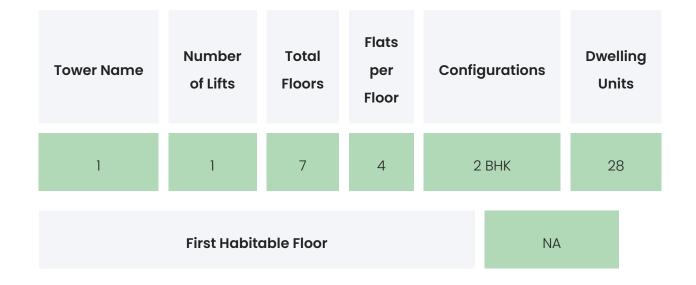

|
|                                      |                         |                               |

## **BUILDER & CONSULTANTS**

PRANAV METTIVILLA

Founded by Hakim Lakdawala in 1997, Goodwill Developers have created spaces that cater to individuals from all walks of life. With twenty two years of delivering hard work, Goodwill Developers have created a niche for themselves in the ever-increasing real estate market. The Goodwill Developers headquarters are located in Navi Mumbai, Maharashtra.



#### **Project Amenities**

| Sports                 | NA           |
|------------------------|--------------|
| Leisure                | Pet Friendly |
| Business & Hospitality | NA           |
| Eco Friendly Features  | NA           |

PRANAV METTIVILLA

## BUILDING LAYOUT



#### Services & Safety

- Security: NA
- Fire Safety : NA

- Sanitation : NA
- Vertical Transportation : NA

#### PRANAV METTIVILLA

## FLAT INTERIORS

| Configuration                |                 | RERA Carpet R | ange |
|------------------------------|-----------------|---------------|------|
| 2 BHK                        |                 | 595 - 635 sa  | qft  |
| Floor To Ceiling Heig        |                 |               | NA   |
| Views A                      | vailable        |               | NA   |
| Flooring                     | Vitrified Tiles |               |      |
| Joinery, Fittings & Fixtures | NA              |               |      |
| Finishing                    | NA              |               |      |
| HVAC Service                 | NA              |